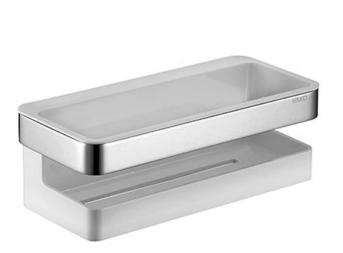

## KEUCO

| Brand :<br>Name :                                             | KEUCO, Germany<br>MOLL Shower Basket                       |
|---------------------------------------------------------------|------------------------------------------------------------|
| Item Code :<br>Designer :<br>Color / Finish :<br>Dimensions : | 12758 010000<br>Moll Design<br>Chrome<br>110 x 240 x 80 mm |