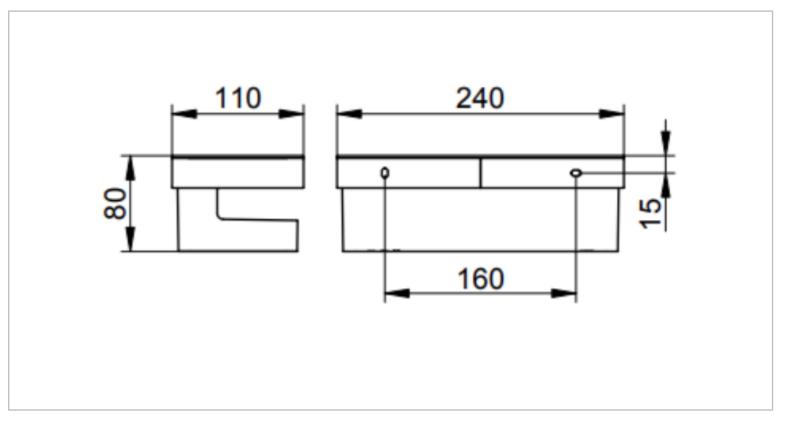

## KEUCO

| Brand :<br>Name :                                             | KEUCO, Germany<br>MOLL Shower Basket                       |
|---------------------------------------------------------------|------------------------------------------------------------|
| Item Code :<br>Designer :<br>Color / Finish :<br>Dimensions : | 12758 010000<br>Moll Design<br>Chrome<br>110 x 240 x 80 mm |